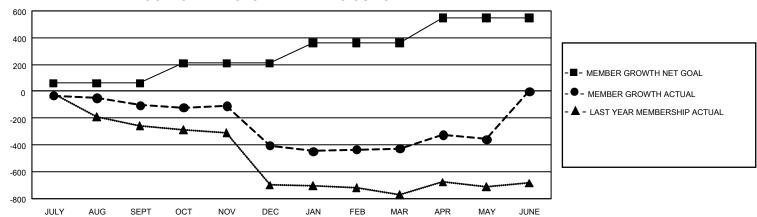

## GOALS AND ACTUAL MEMBERS CUMULATIVE

| DROPPED CLUBS: 19 |     | 146 CLUBS OF 264 ADDED 1<br>OR MORE NEW MEMBERS | GENDER DISTRIBUTION                 |                |  |
|-------------------|-----|-------------------------------------------------|-------------------------------------|----------------|--|
|                   |     |                                                 | MALE                                | 3,063 (46.48%) |  |
|                   |     |                                                 | FEMALE                              | 3,506 (53.20%) |  |
| DROPPED MEMBERS   |     |                                                 | NON BINARY                          | 0 (0.00%)      |  |
| DECEASED          | 45  |                                                 | PREFER NOT TO ANSWER                | 21 (0.32%)     |  |
| CLUB CANCELLED    | 187 |                                                 | TOTAL FAMILY UNIT MEMBERS           | 2,905          |  |
| OTHER             | 765 | CLICK HERE FOR                                  | ,                                   |                |  |
| TOTAL             | 997 | CUMULATIVE MEMBERSHIP DATA                      | FAMILY MEMBERS PAYING HALF DUES 1,5 |                |  |

## GMT Constitutional Area 3, Group F

REPORT DOES NOT INCLUDE CLUBS IN UNDISTRICTED AREAS.

| Clubs                 |               |           |               | Members               |                           |                         |                                                    |
|-----------------------|---------------|-----------|---------------|-----------------------|---------------------------|-------------------------|----------------------------------------------------|
| RESULTS FOR 2022-2023 |               |           |               | RESULTS FOR 2022-2023 |                           |                         |                                                    |
| QUARTER               | NEW CLUB GOAL | NEW CLUBS | DROPPED CLUBS | QUARTER               | MEMBER GROWTH NET<br>GOAL | MEMBER GROWTH<br>ACTUAL | DROPPED MEMBERS<br>ACTUAL (including<br>transfers) |
| JULY/AUG/SEPT         | 6             | 1         | 3             | JULY/AUG/SEF          | ⊃T 60                     | 175                     | 249                                                |
| OCT/NOV/DEC           | 15            | 0         | 13            | OCT/NOV/DEC           | 150                       | 220                     | 504                                                |
| JAN/FEB/MAR           | 15            | 1         | 1             | JAN/FEB/MAR           | 150                       | 144                     | 125                                                |
| APR/MAY/JUNE          | 15            | 1         | 2             | APR/MAY/JUN           | E 188                     | 201                     | 120                                                |