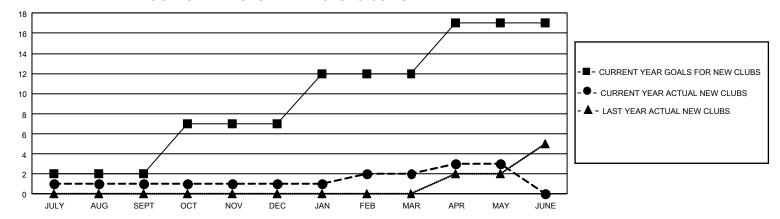

## GOALS AND ACTUAL NEW CLUBS CUMULATIVE

## GMT Constitutional Area 3, Group F

REPORT DOES NOT INCLUDE CLUBS IN UNDISTRICTED AREAS.

| Clubs                 |               |           |               | Members               |                           |                         |                                                    |
|-----------------------|---------------|-----------|---------------|-----------------------|---------------------------|-------------------------|----------------------------------------------------|
| RESULTS FOR 2022-2023 |               |           |               | RESULTS FOR 2022-2023 |                           |                         |                                                    |
| QUARTER               | NEW CLUB GOAL | NEW CLUBS | DROPPED CLUBS | QUARTER               | MEMBER GROWTH NET<br>GOAL | MEMBER GROWTH<br>ACTUAL | DROPPED MEMBERS<br>ACTUAL (including<br>transfers) |
| JULY/AUG/SEPT         | 6             | 1         | 3             | JULY/AUG/SEF          | ⊃T 60                     | 175                     | 249                                                |
| OCT/NOV/DEC           | 15            | 0         | 13            | OCT/NOV/DEC           | 150                       | 220                     | 504                                                |
| JAN/FEB/MAR           | 15            | 1         | 1             | JAN/FEB/MAR           | 150                       | 144                     | 125                                                |
| APR/MAY/JUNE          | 15            | 1         | 2             | APR/MAY/JUN           | E 188                     | 201                     | 120                                                |